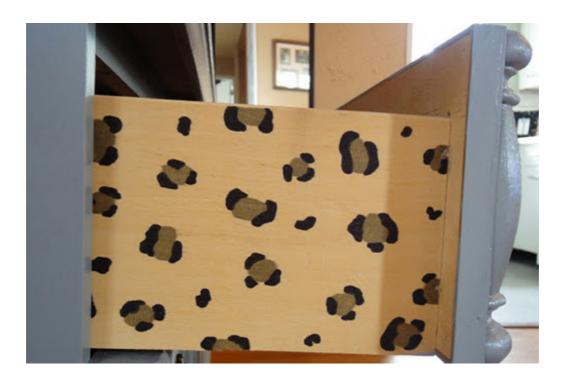

## Before & After: Sheena's Dresser + Leopard Drawers

by Grace Bonney

This before & after is a dresser makeover with a little *surprise*. On the surface it's a simple paint and hardware switch (which looks nice and clean), but the part that I love the most is waiting inside. Sheena from Modern Missus was originally going to paint the inside of her dresser drawers with leftover turquoise paint, but decided to take a little inspiration from her own two hands- literally. After drawing leopard prints onto her nails, she decided to use a few sharpies and recreate the pattern on her drawers. The result is a great bit of pattern and a wonderful compliment to the neutral grey on the dresser's exterior. Great job, Sheena! *xo*, grace