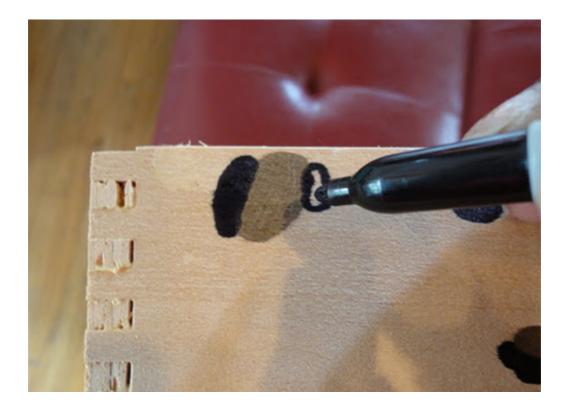

## Before & After: Sheena's Dresser + Leopard Drawers

by Grace Bonney

This before & after is a dresser makeover with a little *surprise*. On the surface it's a simple paint and hardware switch (which looks nice and clean), but the part that I love the most is waiting inside. Sheena from Modern Missus was originally going to paint the inside of her dresser drawers with leftover turquoise paint, but decided to take a little inspiration from her own two hands- literally. After drawing leopard prints onto her nails, she decided to use a few sharpies and recreate the pattern on her drawers. The result is a great bit of pattern and a wonderful compliment to the neutral grey on the dresser's exterior. Great job, Sheena! *xo*, grace