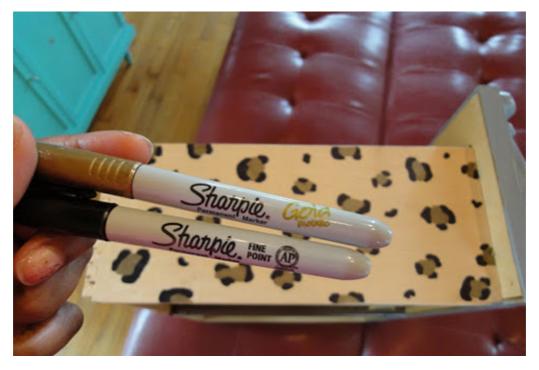

## Before & After: Sheena's Dresser + Leopard Drawers

by Grace Bonney

This before & after is a dresser makeover with a little *surprise*. On the surface it's a simple paint and hardware switch (which looks nice and clean), but the part that I love the most is waiting inside. Sheena from Modern Missus was originally going to paint the inside of her dresser drawers with leftover turquoise paint, but decided to take a little inspiration from her own two hands- literally. After drawing leopard prints onto her nails, she decided to use a few sharpies and recreate the pattern on her drawers. The result is a great bit of pattern and a wonderful compliment to the neutral grey on the dresser's exterior. Great job, Sheena! *xo*, grace