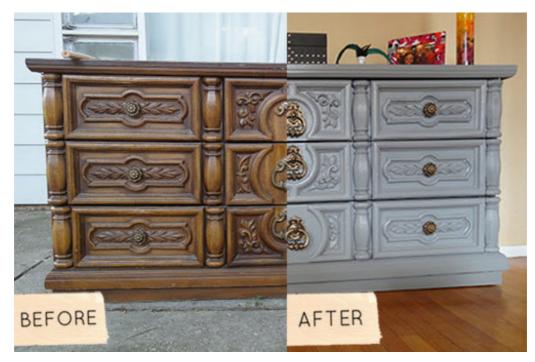

## Before & After: Sheena's Dresser + Leopard Drawers

by Grace Bonney

This before & after is a dresser makeover with a little *surprise*. On the surface it's a simple paint and hardware switch (which looks nice and clean), but the part that I love the most is waiting inside. Sheena from Modern Missus was originally going to paint the inside of her dresser drawers with leftover turquoise paint, but decided to take a little inspiration from her own two hands- literally. After drawing leopard prints onto her nails, she decided to use a few sharpies and recreate the pattern on her drawers. The result is a great bit of pattern and a wonderful compliment to the neutral grey on the dresser's exterior. Great job, Sheena! *xo*, grace