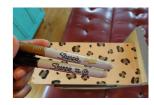

## Before & After: Sheena's Dresser + Leopard Drawers

by Grace Bonney

This before & after is a dresser makeover with a little *surprise*. On the surface it's a simple paint and hardware switch (which looks nice and clean), but the part that I love the most is waiting inside. Sheena from Modern Missus was originally going to paint the inside of her dresser drawers with leftover turquoise paint, but decided to take a little inspiration from her own two hands- literally. After drawing leopard prints onto her nails, she decided to use a few sharpies and recreate the pattern on her drawers. The result is a great bit of pattern and a wonderful compliment to the neutral grey on the dresser's exterior. Great job, Sheena! *xo*, grace