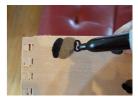

## Before & After: Sheena's Dresser + Leopard Drawers

by Grace Bonney

This before & after is a dresser makeover with a little *surprise*. On the surface it's a simple paint and hardware switch (which looks nice and clean), but the part that I love the most is waiting inside. Sheena from Modern Missus was originally going to paint the inside of her dresser drawers with leftover turquoise paint, but decided to take a little inspiration from her own two hands- literally. After drawing leopard prints onto her nails, she decided to use a few sharpies and recreate the pattern on her drawers. The result is a great bit of pattern and a wonderful compliment to the neutral grey on the dresser's exterior. Great job, Sheena! *xo*, grace