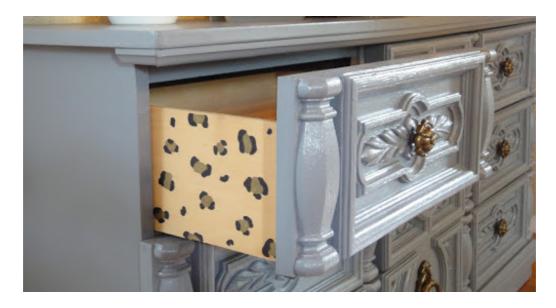

## Before & After: Sheena's Dresser + Leopard Drawers

by Grace Bonney

This before & after is a dresser makeover with a little *surprise*. On the surface it's a simple paint and hardware switch (which looks nice and clean), but the part that I love the most is waiting inside. Sheena from Modern Missus was originally going to paint the inside of her dresser drawers with leftover turquoise paint, but decided to take a little inspiration from her own two hands- literally. After drawing leopard prints onto her nails, she decided to use a few sharpies and recreate the pattern on her drawers. The result is a great bit of pattern and a wonderful compliment to the neutral grey on the dresser's exterior. Great job, Sheena! *xo*, grace