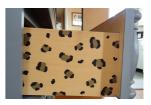

## Before & After: Sheena's Dresser + Leopard Drawers

by Grace Bonney

This before & after is a dresser makeover with a little *surprise*. On the surface it's a simple paint and hardware switch (which looks nice and clean), but the part that I love the most is waiting inside. Sheena from Modern Missus was originally going to paint the inside of her dresser drawers with leftover turquoise paint, but decided to take a little inspiration from her own two hands- literally. After drawing leopard prints onto her nails, she decided to use a few sharpies and recreate the pattern on her drawers. The result is a great bit of pattern and a wonderful compliment to the neutral grey on the dresser's exterior. Great job, Sheena! *xo*, grace